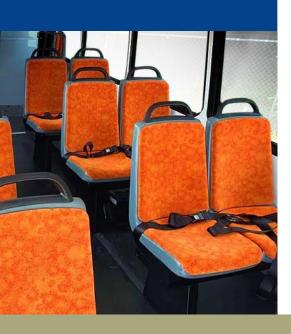

#### **Standard Features**

- Waterfalled seat insert provides more comfort, insert change out is quick, easy, and accomplished in seconds
- Contemporary design and colors to help create a relaxed and aesthetically pleasing environment
- Each seat is individually molded to give each passenger their own space. Also, the 560mm back height provides the back support needed for longer trips
- Improved hip to knee room compared to other transit seats
- Also available with tip up seats or foldaway style