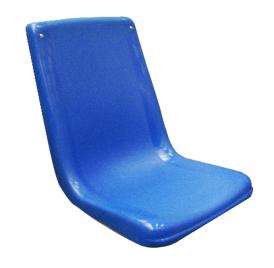

#### **Standard Features**

- Waterfalled seat insert provides more comfort, insert change out is quick, easy, and accomplished in seconds
- Contemporary design and colors to help create a relaxed and aesthetically pleasing environment
- Each seat is individually molded to give each passenger their own space. Also, the 560mm back height provides the back support needed for longer trips
- Improved hip to knee room compared to other transit seats
- Also available with tip up seats or foldaway style

#### **Optional Features**

- Different colors grab rails; Also available with antimicrobial treatment
- Heavy duty hand holds
- Several shell colors available (MOQ to be defined)
- Plain shell (low cost, durable), Padded inserts, or Padded AV (Anti Vandal)
- Available with a choice of inserts and vandal resistant options