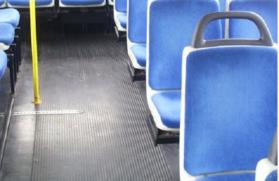

#### **Standard Features**

- Waterfalled seat insert provides more comfort, insert change out is quick, easy, and accomplished in seconds
- Contemporary design and colors to help create a relaxed and aesthetically pleasing environment
- Each seat is individually molded to give each passenger their own space. Also, the 560mm back height provides the back support needed for longer trips
- Improved hip to knee room compared to other transit seats
- Also available with tip up seats or foldaway style

#### **Optional Features**

- Different colors grab rails; Also available with antimicrobial treatment
- Heavy duty hand holds
- Several shell colors available (MOQ to be defined)
- Plain shell (low cost, durable), Padded inserts, or Padded AV (Anti Vandal)
- Available with a choice of inserts and vandal resistant options