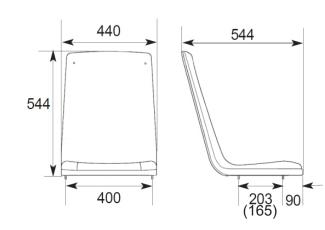

hange out is quick, easy, and accomplished in seconds
- Contemporary design and colors to help create a relaxed and aesthetically pleasing environment
- Each seat is individually molded to give each passenger their own space. Also, the 560mm back height provides the back support needed for longer trips
- Improved hip to knee room compared to other transit seats
- Also available with tip up seats or foldaway style

#### **Optional Features**

- Different colors grab rails; Also available with antimicrobial treatment
- Heavy duty hand holds
- Several shell colors available (MOQ to be defined)
- Plain shell (low cost, durable), Padded inserts, or Padded AV (Anti Vandal)
- Available with a choice of inserts and vandal resistant options



### PETRA 22













### **PETRA 219**















## **PETRA 400**





370

195 180



INNOVATION MANUFACTURING

Fondata nel 1937,
Ruspa Officine è un 'azienda indipendente che non controlla e non è controllata da altre imprese.
Nel corso degli anni, ha sviluppato il proprio core business progettando e producendo equipaggiameti speciali e componenti per il settore dei veicoli commerciali (trasporto di merci e persone).

Founded in 1937,
Ruspa Officine is an
independent company that does
not control and is not controlled
by other companies.
Over the years, it has
developed its core business by
designing and manufacturing
special equipment and
components for the
commercial vehicle sector
(transport of goods and
people).