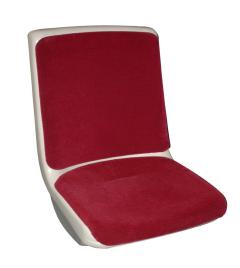

#### **Standard Features**

- Waterfalled seat insert provides more comfort, insert change out is quick, easy, and accomplished in seconds
- Contemporary design and colors to help create a relaxed and aesthetically pleasing environment
- Each seat is individually molded to give each passenger their own space. Also, the 560mm back height provides the back support needed for longer trips
- Improved hip to knee room compared to other transit seats
- Also available with tip up seats or foldaway style

#### **Optional Features**

- Different colors grab rails; Also available with antimicrobial treatment
- Heavy duty hand holds
- Several shell colors available (MOQ to be defined)
- Plain shell (low cost, durable), Padded inserts, or Padded AV (Anti Vandal)
- Available with a choice of inserts and vandal resistant options