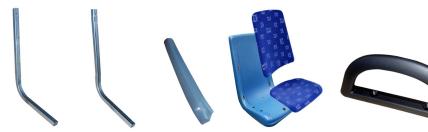

#### **Optional Features**

- Different colors grab rails; Also available with antimicrobial treatment
- Heavy duty hand holds
- Several shell colors available (MOQ to be defined)
- Plain shell (low cost, durable), Padded inserts, or Padded AV (Anti Vandal)
- Available with a choice of inserts and vandal resistant options