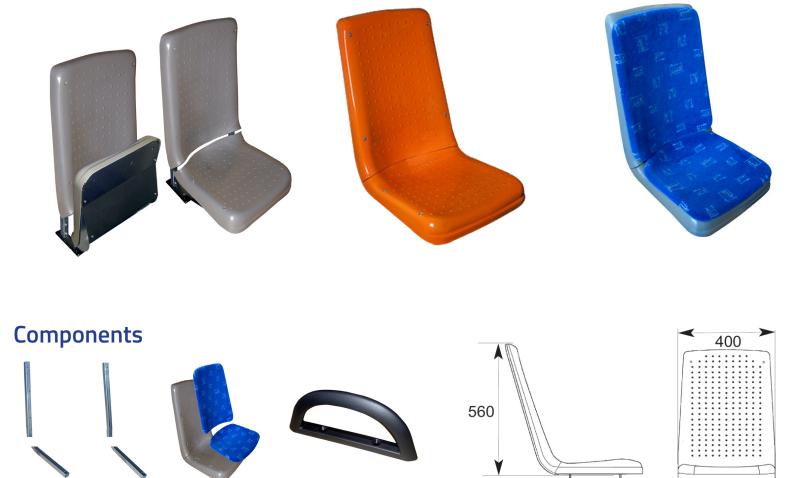

### **PETRA 219**

## **PETRA 400**

370

195 180

INNOVATION MANUFACTURING

Fondata nel 1937,
Ruspa Officine è un 'azienda indipendente che non controlla e non è controllata da altre imprese.
Nel corso degli anni, ha sviluppato il proprio core business progettando e producendo equipaggiameti speciali e componenti per il settore dei veicoli commerciali (trasporto di merci e persone).