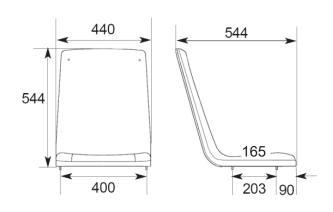

## **PETRA 400**

370

195 180

INNOVATION MANUFACTURING

Fondata nel 1937,
Ruspa Officine è un 'azienda indipendente che non controlla e non è controllata da altre imprese.
Nel corso degli anni, ha sviluppato il proprio core business progettando e producendo equipaggiameti speciali e componenti per il settore dei veicoli commerciali (trasporto di merci e persone).