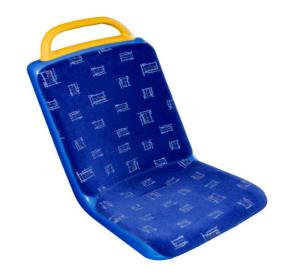

#### **Standard Features**

- Waterfalled seat insert provides more comfort, insert change out is quick, easy, and accomplished in seconds
- Contemporary design and colors to help create a relaxed and aesthetically pleasing environment
- Each seat is individually molded to give each passenger their own space. Also, the 560mm back height provides the back support needed for longer trips
- Improved hip to knee room compared to other transit seats
- Also available with tip up seats or foldaway style