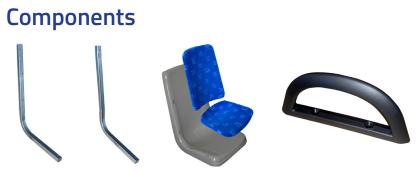

#### **Standard Features**

- Waterfalled seat insert provides more comfort, insert change out is quick, easy, and accomplished in seconds
- Contemporary design and colors to help create a relaxed and aesthetically pleasing environment
- Each seat is individually molded to give each passenger their own space. Also, the 560mm back height provides the back support needed for longer trips
- Improved hip to knee room compared to other transit seats
- Also available with tip up seats or foldaway style

#### **Optional Features**

- Different colors grab rails; Also available with antimicrobial treatment
- Heavy duty hand holds
- Several shell colors available (MOQ to be defined)
- Plain shell (low cost, durable), Padded inserts, or Padded AV (Anti Vandal)
- Available with a choice of inserts and vandal resistant options