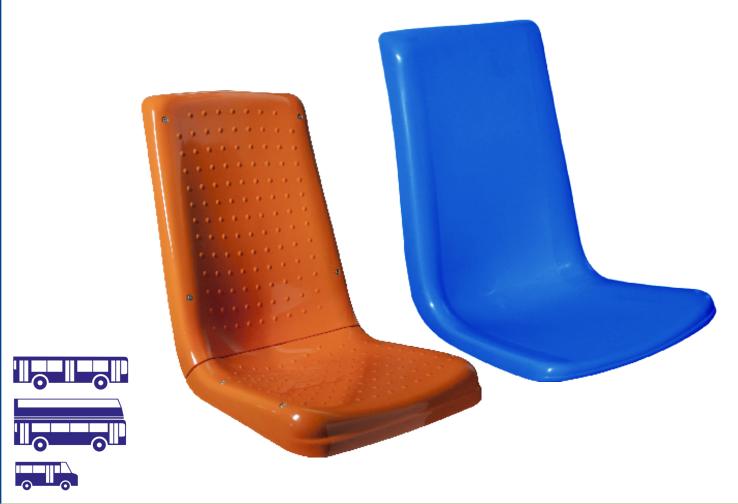

#### **Optional Features**

- Different colors grab rails; Also available with antimicrobial treatment
- Heavy duty hand holds
- Several shell colors available (MOQ to be defined)
- Plain shell (low cost, durable), Padded inserts, or Padded AV (Anti Vandal)
- Available with a choice of inserts and vandal resistant options