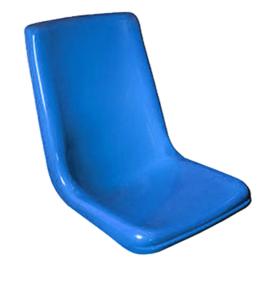

#### **Optional Features**

- Different colors grab rails; Also available with antimicrobial treatment
- Heavy duty hand holds
- Several shell colors available (MOQ to be defined)
- Plain shell (low cost, durable), Padded inserts, or Padded AV (Anti Vandal)
- Available with a choice of inserts and vandal resistant options