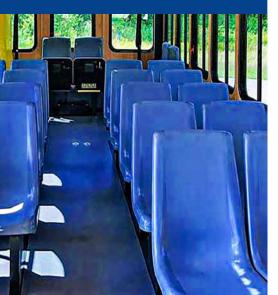

#### **Standard Features**

- Waterfalled seat insert provides more comfort, insert change out is quick, easy, and accomplished in seconds
- Contemporary design and colors to help create a relaxed and aesthetically pleasing environment
- Each seat is individually molded to give each passenger their own space. Also, the 560mm back height provides the back support needed for longer trips
- Improved hip to knee room compared to other transit seats
- Also available with tip up seats or foldaway style